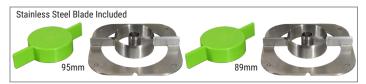

## PINEAPPLE PEELER MACHINE

| ITEM                  | 47415                                                                            |
|-----------------------|----------------------------------------------------------------------------------|
| Dimensions (WDH)      | 14" x 10" x 26.8"   360 x 260 x 680 mm<br>max height: 44"   1118 mm              |
| Weight                | 13.2 kg.   29 lbs.                                                               |
| Blades Included       | 0.98" x 3.74" x 5.9"  25 x 95 x 150 mm<br>0.98" x 3.5" x 5.9"   25 x 89 x 150 mm |
| Clear Container (WDH) | 1 included<br>13.75" x 10" x 2.75"   349 x 254 x 70 mm                           |