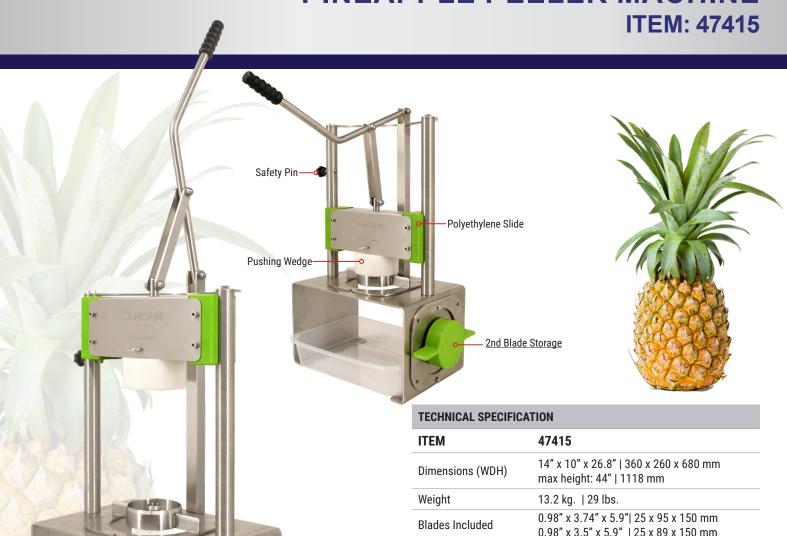

## PINEAPPLE PEELER MACHINE

| ITEM                  | 47415                                                                            |
|-----------------------|----------------------------------------------------------------------------------|
| Dimensions (WDH)      | 14" x 10" x 26.8"   360 x 260 x 680 mm<br>max height: 44"   1118 mm              |
| Weight                | 13.2 kg.   29 lbs.                                                               |
| Blades Included       | 0.98" x 3.74" x 5.9"  25 x 95 x 150 mm<br>0.98" x 3.5" x 5.9"   25 x 89 x 150 mm |
| Clear Container (WDH) | 1 included<br>13.75" x 10" x 2.75"   349 x 254 x 70 mm                           |